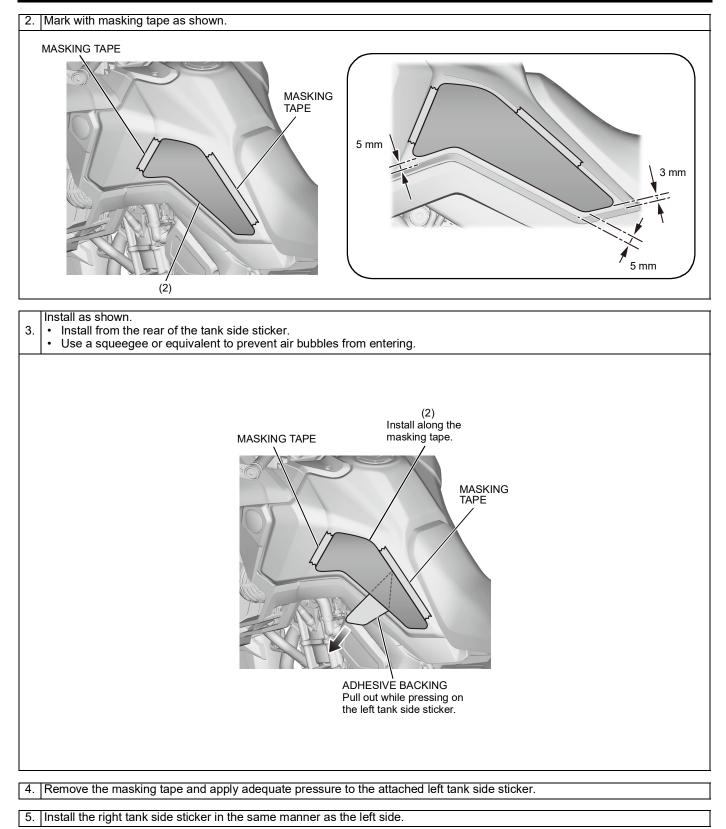

# INSTALLATION

| 1. Clean the surface of the area shown. | INSTALLATION IMAGE |
|-----------------------------------------|--------------------|
|                                         |                    |